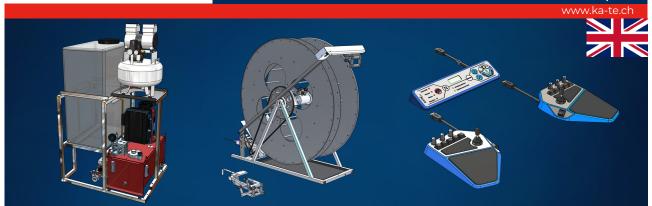

### The system consists of:

- Cable drum with separate cable pulling arm
- Hydraulic power unit
- control cabinet
- Control & remote control
- Compressor
- Water tank 210-325 liter
- Water pump
- Optional: slewing crane