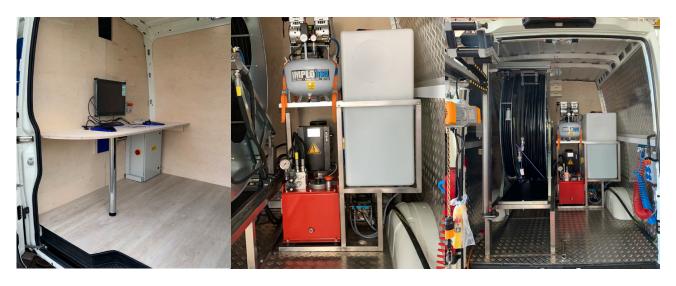

The customer can define the installation in the vehicle himself. We will gladly prepare a CAD concept for planning within a few days. Installation with a KA-TE technician is possible. Do not hesitate to contact us.