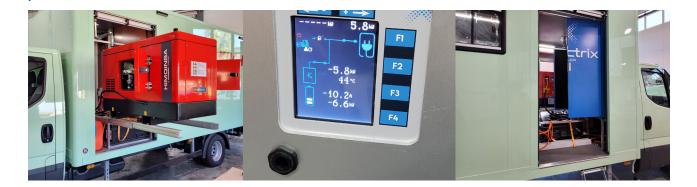

# Highlights Hybrid-System

- State-of-the-art 20 kWh battery system with battery management system, safe extinguishing system and exceptionally long service life with up to 9000 charging cycles
- Works without CO<sup>2</sup> and noise emissions, complies with stricter laws
- Practically noiseless in battery mode
- · Allows work at night
- Hydraulic cutting 4-6h, filling/shuttering 8-16h (depending on other machines operating at the same time such as air conditioning etc.)
- · Constant load for generator: higher efficiency, less diesel consumption and less maintenance
- Redundant system: In case of a power source failure (e.g. battery), the system can be switched to a generator.
- Programmable battery: e.g. switch on the climatic refrigerator in the evening to bring resin up to temperature the following day.
- Plug-in system, charging with green electricity from the base
- Charging while working
- Remote maintenance via internet
- Easy replacement of the battery
- Boost mode: up to 35 kW power from battery + diesel generator
- · Can be expanded up to 60 kWh battery without generator

## Also possible without hybrid system with 17 kVA power generator