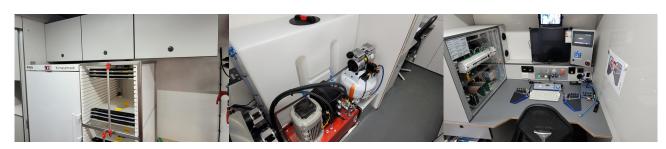

# Highlights Hybrid-System

- State-of-the-art 20 kWh battery system with battery management system, safe extinguishing system and exceptionally long service life with up to 9000 charging cycles
- Works without CO<sup>2</sup> and noise emissions, complies with stricter laws
- Practically noiseless in battery mode
- · Allows work at night
- Hydraulic cutting 4-6h, filling/shuttering 8-16h (depending on other machines operating at the same time such as air conditioning etc.)
- · Constant load for generator: higher efficiency, less diesel consumption and less maintenance
- Redundant system: In case of a power source failure (e.g. battery), the system can be switched to a generator.
- Programmable battery: e.g. switch on the climatic refrigerator in the evening to bring resin up to temperature the following day.
- Plug-in system, charging with green electricity from the base
- Charging while working
- Remote maintenance via internet
- Easy replacement of the battery
- Boost mode: up to 35 kW power from battery + diesel generator
- · Can be expanded up to 60 kWh battery without generator

# **Highlights Box-Version**

- All-in-one solution: everything in one vehicle
- User-friendly with walk-through from command room to rear
- Ergonomic TEG-Keyboard
- Control room: instruments at a glance with camera surveillance
- · All-round lighting, rain protection flap
- Open design: maintenance accessible everywhere
- Double cable drum: During cutting, prepare resin robot
- Box for any vehicle from 7500 kg upward
- Over 300 liter water tank with heated pump for use in winter
- Maximum comfort for the operator with air conditioning, auxiliary heating, mini fridge and various sockets for kitchen appliances