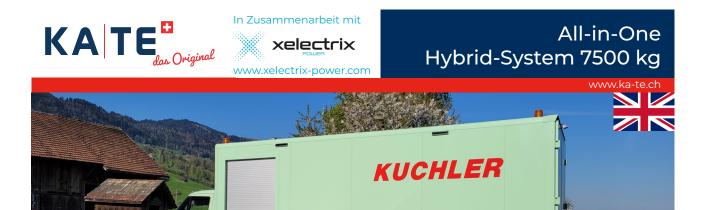

# **Highlights Box-Version**

- All-in-one solution: everything in one vehicle
- User-friendly with walk-through from command room to rear
- Ergonomic TEG-Keyboard
- Control room: instruments at a glance with camera surveillance
- · All-round lighting, rain protection flap
- Open design: maintenance accessible everywhere
- Double cable drum: During cutting, prepare resin robot
- Box for any vehicle from 7500 kg upward
- Over 300 liter water tank with heated pump for use in winter
- Maximum comfort for the operator with air conditioning, auxiliary heating, mini fridge and various sockets for kitchen appliances

### Invest in the future

The system is suitable for customers who not only want to rely on diesel generators, but also place greater value on the environment. An investment in this hybrid system is an investment in the future. The system can be used where low noise & CO<sup>2</sup> emissions give a competitive advantage. In addition, compared to electric robots, this system is much more robust, reliable and durable. With good maintenance, its use is guaranteed for decades. Thanks to its size, everything can be transported in one vehicle. The system also offers the highest level of comfort for the operator.