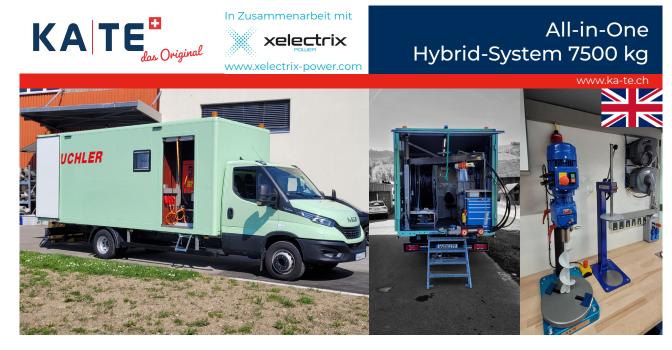

# **Highlights Box-Version**

- All-in-one solution: everything in one vehicle
- User-friendly with walk-through from command room to rear
- Ergonomic TEG-Keyboard
- Control room: instruments at a glance with camera surveillance
- · All-round lighting, rain protection flap
- Open design: maintenance accessible everywhere
- Double cable drum: During cutting, prepare resin robot
- Box for any vehicle from 7500 kg upward
- Over 300 liter water tank with heated pump for use in winter
- Maximum comfort for the operator with air conditioning, auxiliary heating, mini fridge and various sockets for kitchen appliances

### **Customised vehicle equipment**

The complete vehicle equipment is realised in cooperation with experienced operators and the customer. KA-TE PMO AG is increasingly specialising in individual solutions tailored precisely to customers' needs. Do not hesitate to send us an inquiry. We will gladly respond to your individual requirements.