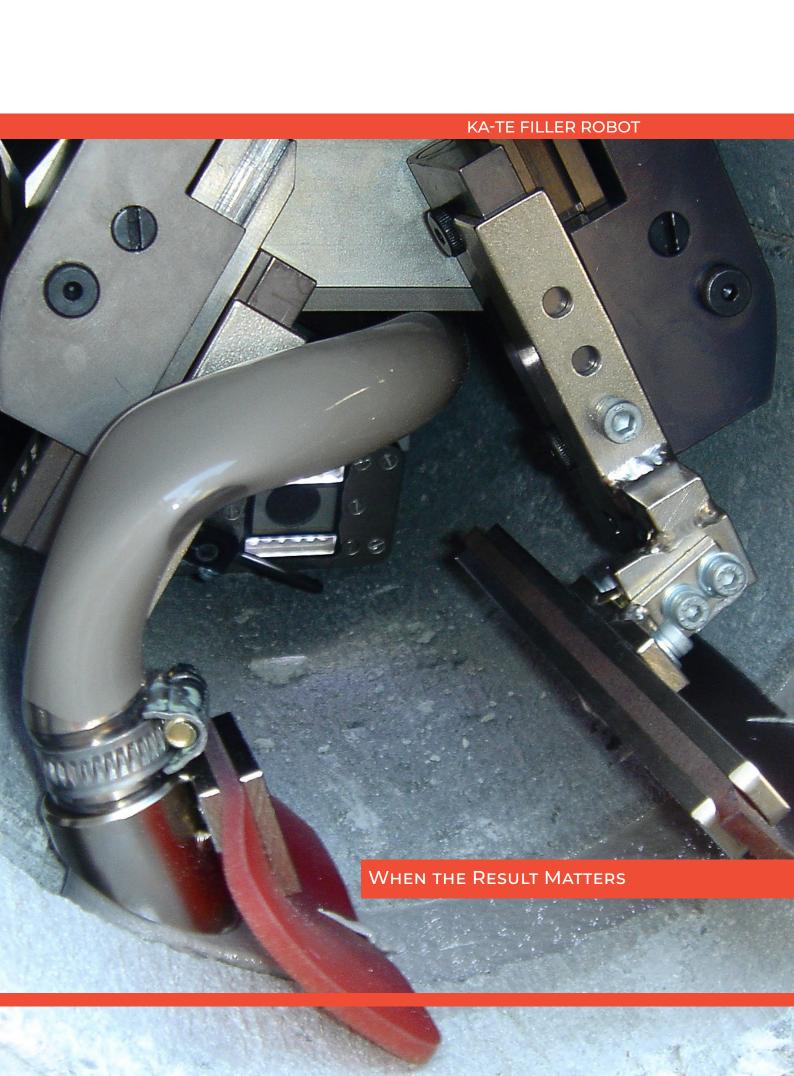

Functional and durable results are obtained by the procedures of the KA-TE filler robots. Epoxy resin is pressed into the pre-ground area by the robot from a refillable magazine. A durable, frictionless connection/repair work is formed

## Damaged areas precisely and permanently repaired

Depending on the type and extent of the damage, a longitudinal or radial filler tool is employed. With its infinitely variable electrical propulsion and rotary drive, the filler robot can be guided precisely. Damaged fittings and connections can be restored with the KA-TE shuttering injection system. Due to the COMPACT design, even difficult to-reach places become accessible.