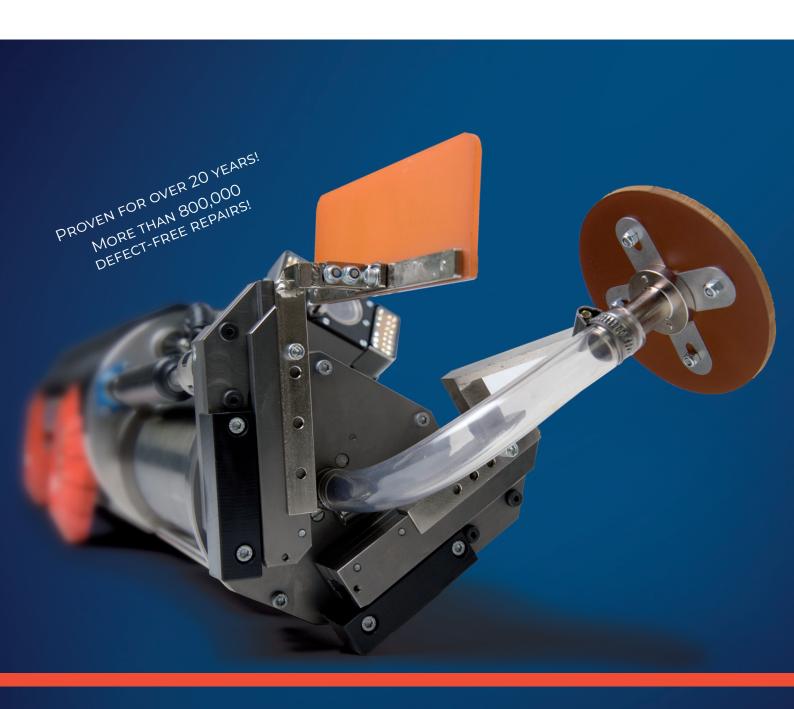

Functional and durable results are obtained by the procedures of the KA-TE filler robots. Epoxy resin is pressed into the pre-ground area by the robot from a refillable magazine. A durable, frictionless connection/repair work is formed

## Damaged areas precisely and permanently repaired

Depending on the type and extent of the damage, a longitudinal or radial filler tool is employed. With its infinitely variable electrical propulsion and rotary drive, the filler robot can be guided precisely. Damaged fittings and connections can be restored with the KA-TE shuttering injection system. Due to the COMPACT design, even difficult to-reach places become accessible.

**Filler robot SR300** for pipe diameter 250-800 mm

**Filler robot SR178** for pipe diameter 178-300 mm

**KA-TE Filler robot SR150** for pipe diameter 150-300 mm

KA-TE PMO AG Steineggstrasse 32 CH-8852 Altendorf Tel.: +41 55 415 58 58 info@ka-te.ch www.ka-te.ch