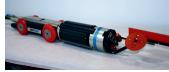

## **KA-TE FILLER ROBOT**

SR300, SR178, SR150

PRECISE. CLEAN. FLEXIBLE

The robust and flexible filler robots from KA-TE are used to make durable repairs of damaged spots and connections in pipe ranging from 150 to 800 millimetres (5.9 to 31.5 inches) diameter. Since the introduction of this innovative procedure, more than 800,000 repairs have been carried out worldwide. Even the first repairs are still providing a robust and functional solution today – after 20 years.

**Filler robot SR300** for pipe diameter 250-800 mm

**Filler robot SR178** for pipe diameter 178-300 mm

**KA-TE Filler robot SR150** for pipe diameter 150-300 mm

KA-TE PMO AG Steineggstrasse 32 CH-8852 Altendorf Tel.: +41 55 415 58 58 info@ka-te.ch www.ka-te.ch