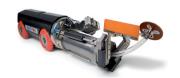

## **KA-TE FILLER ROBOT**

SR300, SR178, SR150

PRECISE. CLEAN. FLEXIBLE

The robust and flexible filler robots from KA-TE are used to make durable repairs of damaged spots and connections in pipe ranging from 150 to 800 millimetres (5.9 to 31.5 inches) diameter. Since the introduction of this innovative procedure, more than 800,000 repairs have been carried out worldwide. Even the first repairs are still providing a robust and functional solution today – after 20 years.

**Filler robot SR300** for pipe diameter 250-800 mm

**Filler robot SR178** for pipe diameter 178-300 mm

**KA-TE Filler robot SR150** for pipe diameter 150-300 mm

KA-TE PMO AG Steineggstrasse 32 CH-8852 Altendorf Tel.: +41 55 415 58 58 info@ka-te.ch www.ka-te.ch