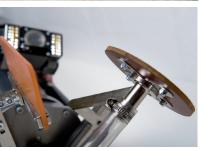

Functional and durable results are obtained by the procedures of the KA-TE filler robots. Epoxy resin is pressed into the pre-ground area by the robot from a refillable magazine. A durable, frictionless connection/repair work is formed

## Damaged areas precisely and permanently repaired

Depending on the type and extent of the damage, a longitudinal or radial filler tool is employed. With its infinitely variable electrical propulsion and rotary drive, the filler robot can be guided precisely. Damaged fittings and connections can be restored with the KA-TE shuttering injection system. Due to the COMPACT design, even difficult to-reach places become accessible.