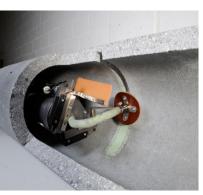

## **KA-TE FILLER ROBOT**

SR300, SR178, SR150

PRECISE. CLEAN. FLEXIBLE

The robust and flexible filler robots from KA-TE are used to make durable repairs of damaged spots and connections in pipe ranging from 150 to 800 millimetres (5.9 to 31.5 inches) diameter. Since the introduction of this innovative procedure, more than 800,000 repairs have been carried out worldwide. Even the first repairs are still providing a robust and functional solution today – after 20 years.

## Damaged areas precisely and permanently repaired

Depending on the type and extent of the damage, a longitudinal or radial filler tool is employed. With its infinitely variable electrical propulsion and rotary drive, the filler robot can be guided precisely. Damaged fittings and connections can be restored with the KA-TE shuttering injection system. Due to the COMPACT design, even difficult to-reach places become accessible.