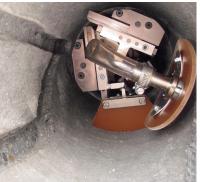

## **KA-TE FILLER ROBOT**

SR300, SR178, SR150

PRECISE. CLEAN. FLEXIBLE

The robust and flexible filler robots from KA-TE are used to make durable repairs of damaged spots and connections in pipe ranging from 150 to 800 millimetres (5.9 to 31.5 inches) diameter. Since the introduction of this innovative procedure, more than 800,000 repairs have been carried out worldwide. Even the first repairs are still providing a robust and functional solution today – after 20 years.

## Damaged areas precisely and permanently repaired

Depending on the type and extent of the damage, a longitudinal or radial filler tool is employed. With its infinitely variable electrical propulsion and rotary drive, the filler robot can be guided precisely. Damaged fittings and connections can be restored with the KA-TE shuttering injection system. Due to the COMPACT design, even difficult to-reach places become accessible.