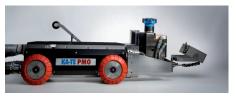

## **HYDRAULIC CUTTING ROBOTS:** FR250 & FR150

STRONG, ROBUST, RELIABLE.

With these two high-tech robots, KA-TE is offering robust and flexible tools for cutting and grinding work on deposits, root penetrations, protruding lateral connections, inlets, joints and cracks in sewers, as well as for reopening laterals in pipe liners.

The robots are suitable for pipe diameters from DN 150 to DN 800. Various cutting, grinding and brush attachments allow for versatile use of KA-TE cutting robots. In frontal grinder mode, even completely closed pipes can be opened

**KA-TE cutting robot FR250** for pipe diameter 250-800 mm 9.84 – 31.5 in.

**KA-TE cutting robot FR150** for pipe diameter 150-300 mm 5.5 – 11.8 in.

KA-TE PMO AG Steineggstrasse 32 CH-8852 Altendorf Tel.: +41 55 415 58 58 info@ka-te.ch www.ka-te.ch