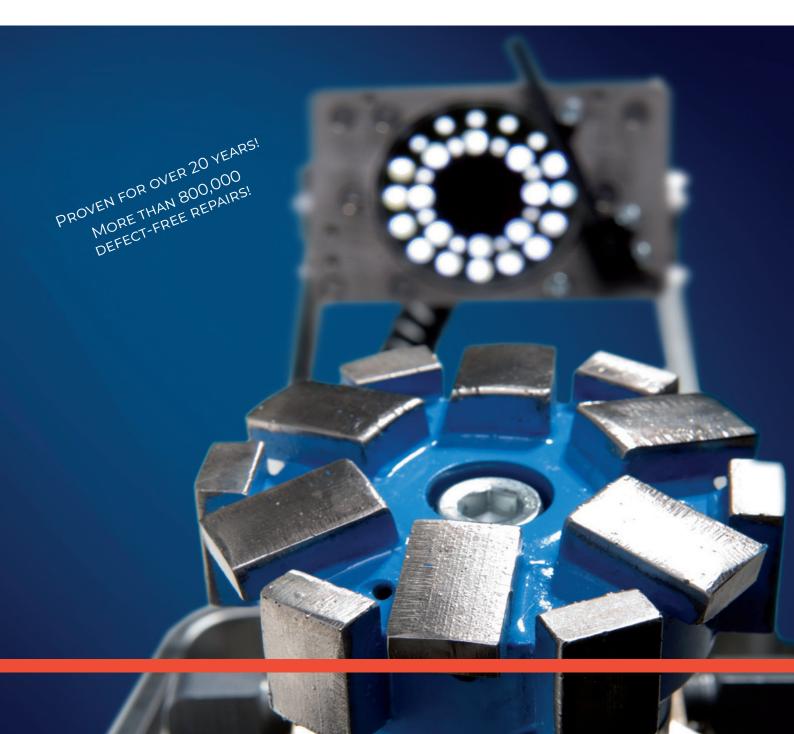

## **HYDRAULIC CUTTING ROBOTS:** FR250 & FR150

STRONG, ROBUST, RELIABLE.

With these two high-tech robots, KA-TE is offering robust and flexible tools for cutting and grinding work on deposits, root penetrations, protruding lateral connections, inlets, joints and cracks in sewers, as well as for reopening laterals in pipe liners.

## Full power through hydraulic drive

Both the grinding and traction motors are hydraulically driven. This makes the precisely controllable KA-TE grinding robots particularly efficient, facilitates a clean, quick and reliable execution of grinding and polishing work and effectively prevents the grinding heads from jamming.

Due to the COMPACT design, even difficult-to-reach places become accessible. The machines are made from high-quality materials and extremely robust. Their design also makes them easy to service.

The cutter robots from KA-TE are delivered ready for use in various vehicle systems. With the COMPACT, we offer a mobile, portable system, which can also be developed into a multi-functional system. Training for use of our robot systems is carried out at the plant or on site by experienced members of our service staff.