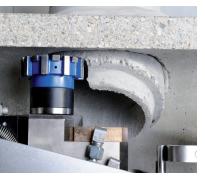

The robots are suitable for pipe diameters from DN 150 to DN 800. Various cutting, grinding and brush attachments allow for versatile use of KA-TE cutting robots. In frontal grinder mode, even completely closed pipes can be opened

Due to the COMPACT design, even difficult-to-reach places become accessible. The machines are made from high-quality materials and extremely robust. Their design also makes them easy to service.

The cutter robots from KA-TE are delivered ready for use in various vehicle systems. With the COMPACT, we offer a mobile, portable system, which can also be developed into a multi-functional system. Training for use of our robot systems is carried out at the plant or on site by experienced members of our service staff.