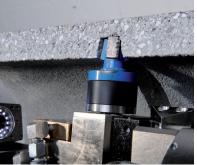

The robots are suitable for pipe diameters from DN 150 to DN 800. Various cutting, grinding and brush attachments allow for versatile use of KA-TE cutting robots. In frontal grinder mode, even completely closed pipes can be opened

Due to the COMPACT design, even difficult-to-reach places become accessible. The machines are made from high-quality materials and extremely robust. Their design also makes them easy to service.

The cutter robots from KA-TE are delivered ready for use in various vehicle systems. With the COMPACT, we offer a mobile, portable system, which can also be developed into a multi-functional system. Training for use of our robot systems is carried out at the plant or on site by experienced members of our service staff.