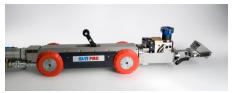

## **HYDRAULIC CUTTING ROBOTS:** FR250 & FR150

STRONG, ROBUST, RELIABLE.

With these two high-tech robots, KA-TE is offering robust and flexible tools for cutting and grinding work on deposits, root penetrations, protruding lateral connections, inlets, joints and cracks in sewers, as well as for reopening laterals in pipe liners.

The robots are suitable for pipe diameters from DN 150 to DN 800. Various cutting, grinding and brush attachments allow for versatile use of KA-TE cutting robots. In frontal grinder mode, even completely closed pipes can be opened

**KA-TE cutting robot FR250** for pipe diameter 250-800 mm 9.84 – 31.5 in.

**KA-TE cutting robot FR150** for pipe diameter 150-300 mm 5.5 – 11.8 in.

KA-TE PMO AG Steineggstrasse 32 CH-8852 Altendorf Tel.: +41 55 415 58 58 info@ka-te.ch www.ka-te.ch