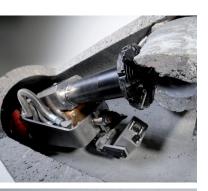

## **HYDRAULIC CUTTING ROBOTS:** FR250 & FR150

STRONG, ROBUST, RELIABLE.

With these two high-tech robots, KA-TE is offering robust and flexible tools for cutting and grinding work on deposits, root penetrations, protruding lateral connections, inlets, joints and cracks in sewers, as well as for reopening laterals in pipe liners.

The robots are suitable for pipe diameters from DN 150 to DN 800. Various cutting, grinding and brush attachments allow for versatile use of KA-TE cutting robots. In frontal grinder mode, even completely closed pipes can be opened