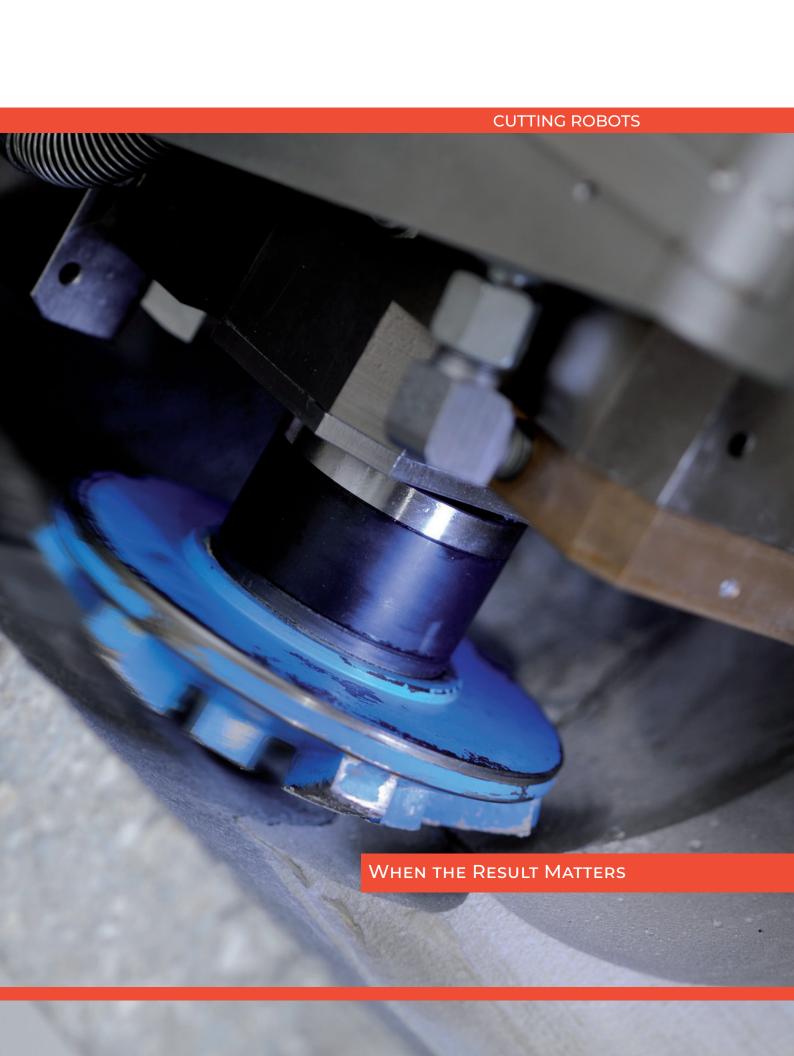

## Full power through hydraulic drive

Both the grinding and traction motors are hydraulically driven. This makes the precisely controllable KA-TE grinding robots particularly efficient, facilitates a clean, quick and reliable execution of grinding and polishing work and effectively prevents the grinding heads from jamming.

Due to the COMPACT design, even difficult-to-reach places become accessible. The machines are made from high-quality materials and extremely robust. Their design also makes them easy to service.

The cutter robots from KA-TE are delivered ready for use in various vehicle systems. With the COMPACT, we offer a mobile, portable system, which can also be developed into a multi-functional system. Training for use of our robot systems is carried out at the plant or on site by experienced members of our service staff.